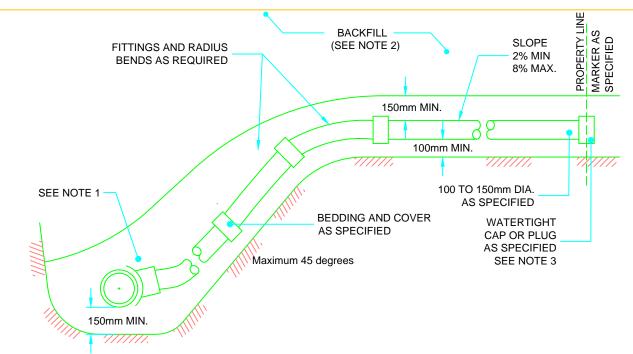

## CONNECTION WITHOUT VERTICAL RISER

## NOTES:

## CONNECTION WITH VERTICAL RISER

- 1. SEWER SERVICE CONNECTIONS TO THE MAIN PIPE SEWER SHALL BE MADE USING FACTORY MADE TEES, STRAP-ON-SADDLES, OR OTHER APPROVED SADDLES.
- 2. BEDDING MATERIAL SHALL BE TYPE 1 FOR PVC, AND TYPE 3 FOR DUCTILE IRON PIPES.
- 3. VERTICAL RISERS SHALL BE AS SPECIFIED.
- 4. CAP OR PLUG AT PROPERTY LINE SHALL BE ADEQUATELY BRACED.
- 5. MAINTENANCE HOLES SHALL BE USED AT THE MAIN SEWER TO CONNECT SERVICE CONNECTIONS GREATER THAN OR EQUAL TO 200mm.
- 6. FOR NEW CONSTRUCTION, SADDLES SHALL BE INSTALLED ON THE MAIN PIPE BEFORE THAT PIPE IS LAID.
- 7. APPROVED CUT-IN TOOL SHALL BE USED FOR FIELD MADE CONNECTIONS.
- 8. ALL DIMENSIONS ARE IN MILLIMETERS UNLESS OTHERWISE SHOWN.

## MASTER SPECIFICATIONS

SEWER SERVICE CONNECTIONS FOR RIGID MAIN PIPE SEWER

DRAWING NUMBER 04480

DATE: MARCH 2016 SCALE: N.T.S.