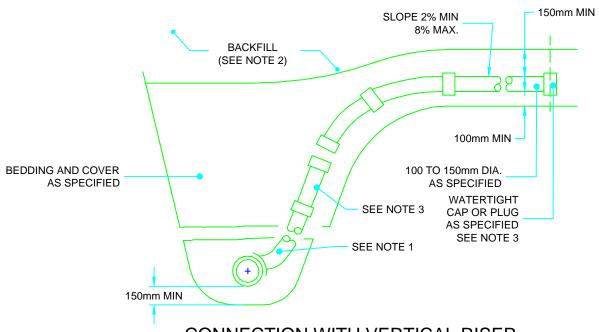

## CONNECTION WITH VERTICAL RISER

- 1. SEWER SERVICE CONNECTIONS TO THE MAIN PIPE SEWER SHALL BE MADE USING FACTORY MADE TEES, STRAP-ON-SADDLES, OR OTHER APPROVED SADDLES.
- 2. BEDDING MATERIAL SHALL BE TYPE 1 FOR PVC, AND TYPE 3 FOR DUCTILE IRON PIPES.
- 3. VERTICAL RISERS SHALL BE AS SPECIFIED.
- 4. CAP OR PLUG AT PROPERTY LINE SHALL BE ADEQUATELY BRACED.
- 5. MAINTENANCE HOLES SHALL BE USED AT THE MAIN SEWER TO CONNECT SERVICE CONNECTIONS GREATER THAN OR EQUAL TO 200mm.
- 6. FOR NEW CONSTRUCTION, SADDLES SHALL BE INSTALLED ON THE MAIN PIPE BEFORE THAT PIPE IS LAID.
- 7. APPROVED CUT-IN TOOL SHALL BE USED FOR FIELD MADE CONNECTIONS.
- 8. ALL DIMENSIONS ARE IN MILLIMETERS UNLESS OTHERWISE SHOWN.

## NOTES:

## MASTER SPECIFICATIONS

SEWER SERVICE CONNECTIONS FOR RIGID MAIN PIPE SEWER

DRAWING NUMBER 04480

DATE: MARCH 2016 SCALE: N.T.S.