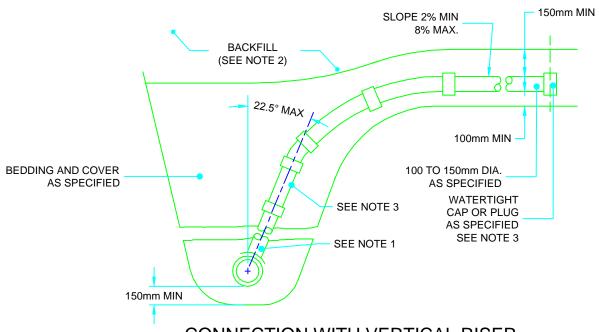

## CONNECTION WITH VERTICAL RISER

- 1. SEWER SERVICE CONNECTIONS TO THE MAIN PIPE SEWER SHALL BE MADE USING FACTORY MADE TEES, STRAP-ON-SADDLES, OR OTHER APPROVED SADDLES.
- 2. BEDDING MATERIAL SHALL BE TYPE 1 FOR PVC, AND TYPE 3 FOR DUCTILE IRON PIPES.
- 3. VERTICAL RISERS SHALL BE AS SPECIFIED.
- 4. CAP OR PLUG AT PROPERTY LINE SHALL BE ADEQUATELY BRACED.
- 5. MAINTENANCE HOLES SHALL BE USED AT THE MAIN SEWER TO CONNECT SERVICE CONNECTIONS GREATER THAN OR EQUAL TO 200mm.
- 6. FOR NEW CONSTRUCTION, SADDLES SHALL BE INSTALLED ON THE MAIN PIPE BEFORE THAT PIPE IS LAID.
- 7. APPROVED CUT-IN TOOL SHALL BE USED FOR FIELD MADE CONNECTIONS.
- 8. ALL DIMENSIONS ARE IN MILLIMETERS UNLESS OTHERWISE SHOWN.

## NOTES: