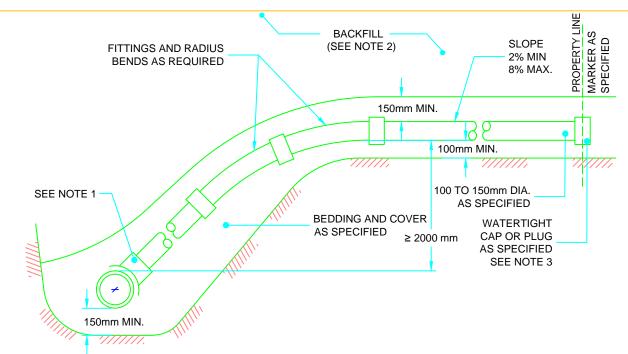

## CONNECTION WITHOUT VERTICAL RISER

## NOTES:

## CONNECTION WITH VERTICAL RISER

- 1. SEWER SERVICE CONNECTIONS TO THE MAIN PIPE SEWER SHALL BE MADE USING FACTORY MADE TEES, STRAP-ON-SADDLES, OR OTHER APPROVED SADDLES.
- 2. BEDDING MATERIAL SHALL BE TYPE 1 FOR PVC, AND TYPE 3 FOR DUCTILE IRON PIPES.
- 3. VERTICAL RISERS SHALL BE AS SPECIFIED.
- 4. CAP OR PLUG AT PROPERTY LINE SHALL BE ADEQUATELY BRACED.
- 5. MAINTENANCE HOLES SHALL BE USED AT THE MAIN SEWER TO CONNECT SERVICE CONNECTIONS GREATER THAN OR EQUAL TO 200mm.
- 6. FOR NEW CONSTRUCTION, SADDLES SHALL BE INSTALLED ON THE MAIN PIPE BEFORE THAT PIPE IS LAID.
- 7. APPROVED CUT-IN TOOL SHALL BE USED FOR FIELD MADE CONNECTIONS.
- 8. ALL DIMENSIONS ARE IN MILLIMETERS UNLESS OTHERWISE SHOWN.