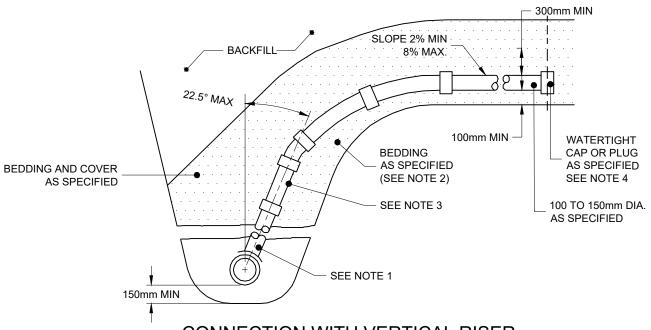

## NOTES:

## CONNECTION WITH VERTICAL RISER

- 1. SEWER SERVICE CONNECTIONS TO THE MAIN PIPE SEWER SHALL BE MADE USING FACTORY MADE TEES, STRAP-ON-SADDLES, OR OTHER APPROVED SADDLES. AS PER SPECIFICATION SECTION 02702.
- 2. BEDDING MATERIAL SHALL BE TYPE 1 FOR PVC, AND TYPE 3 FOR DUCTILE IRON PIPES.
- 3. VERTICAL RISERS SHALL BE AS SPECIFIED.
- 4. CAP OR PLUG AT PROPERTY LINE SHALL BE ADEQUATELY BRACED.
- 5. MAINTENANCE HOLES SHALL BE USED AT THE MAIN SEWER TO CONNECT SERVICE CONNECTIONS GREATER THAN OR EQUAL TO 200mm.
- 6. FOR NEW CONSTRUCTION, SADDLES SHALL BE INSTALLED ON THE MAIN PIPE BEFORE THAT PIPE IS LAID.
- 7. APPROVED CUT-IN TOOL SHALL BE USED FOR FIELD MADE CONNECTIONS.
- 8. ALL DIMENSIONS ARE IN MILLIMETERS UNLESS OTHERWISE NOTED.

| (                | SEWER SERVICE CONNECTIONS FOR |                       |            |  |
|------------------|-------------------------------|-----------------------|------------|--|
| MUNICIPAL MASTER | RIGID MAIN PIP                | RIGID MAIN PIPE SEWER |            |  |
| SPECIFICATIONS   | DRAWING NUMBER 04480          | DATE:                 | APRIL 2023 |  |
|                  | DRAWING NUMBER 04460          | SCALE:                | N.T.S.     |  |