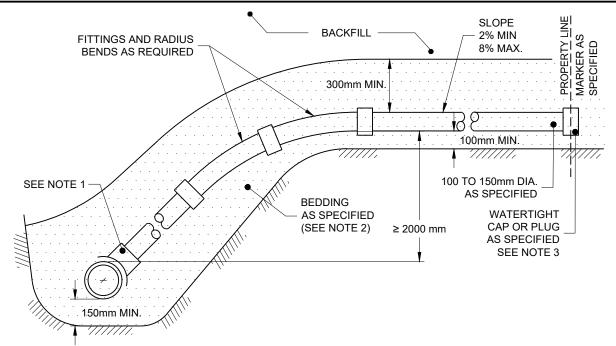

## CONNECTION WITHOUT VERTICAL RISER

## NOTES:

## CONNECTION WITH VERTICAL RISER

- 1. SEWER SERVICE CONNECTIONS TO THE MAIN PIPE SEWER SHALL BE MADE USING FACTORY MADE TEES, STRAP-ON-SADDLES, OR OTHER APPROVED SADDLES. AS PER SPECIFICATION SECTION 02702.
- 2. BEDDING MATERIAL SHALL BE TYPE 1 FOR PVC, AND TYPE 3 FOR DUCTILE IRON PIPES.
- 3. VERTICAL RISERS SHALL BE AS SPECIFIED.
- 4. CAP OR PLUG AT PROPERTY LINE SHALL BE ADEQUATELY BRACED.
- 5. MAINTENANCE HOLES SHALL BE USED AT THE MAIN SEWER TO CONNECT SERVICE CONNECTIONS GREATER THAN OR EQUAL TO 200mm.
- 6. FOR NEW CONSTRUCTION, SADDLES SHALL BE INSTALLED ON THE MAIN PIPE BEFORE THAT PIPE IS LAID.
- 7. APPROVED CUT-IN TOOL SHALL BE USED FOR FIELD MADE CONNECTIONS.
- 8. ALL DIMENSIONS ARE IN MILLIMETERS UNLESS OTHERWISE NOTED.

| (                | SEWER SERVICE CONNECTIONS FOR |                       |            |  |
|------------------|-------------------------------|-----------------------|------------|--|
| MUNICIPAL MASTER | RIGID MAIN PIP                | RIGID MAIN PIPE SEWER |            |  |
| SPECIFICATIONS   | DRAWING NUMBER 04480          | DATE:                 | APRIL 2023 |  |
|                  | DRAWING NUMBER 04460          | SCALE:                | N.T.S.     |  |