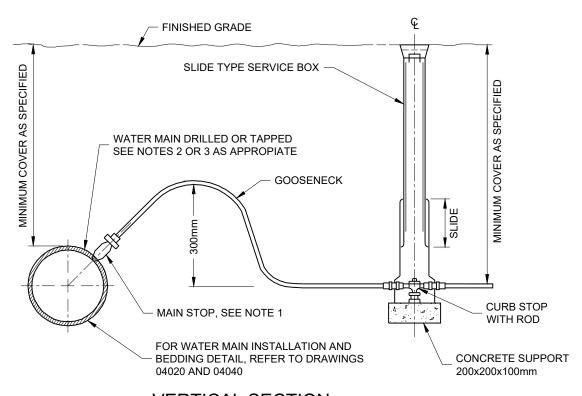

## VERTICAL SECTION

## NOTES:

- 1. FOR PLASTIC SERVICE PIPE, INSTALL MAIN STOP AT 45° ABOVE HORIZONTAL WITH A MINIMUM 1.2m LONG GOOSENECK.
- 2. DIRECT TAP DUCTILE IRON PIPE WITH APPROVED TOOL WITH STANDARD AWWA INLET THREAD.
- 3. SERVICE CONNECTIONS TO PLASTIC WATER MAINS SHALL BE MADE USING SERVICE SADDLES OR FACTORY MADE TEES.
- 4. COUPLINGS SHALL NOT BE PERMITTED UNLESS THE SERVICE LENGTH EXCEEDS 20m BETWEEN THE MAIN STOP AND CURB STOP.
- 5. ALL WATER SERVICES SHALL BE INSTALLED 90° TO THE LONGITUDINAL AXIS OF THE WATER MAIN.
- 6. BACKFILL MATERIAL WITHIN 500mm OF SERVICE BOX SHALL BE NATIVE OR IMPORTED, AS SPECIFIED.
- 7. ALL DIMENSIONS ARE IN MILLIMETERS UNLESS OTHERWISE NOTED.