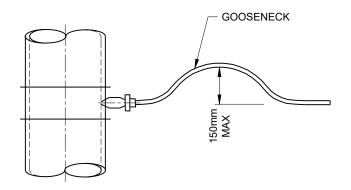

## HORIZONTAL GOOSENECK OPTION



## VERTICAL SECTION

## NOTES:

- 1. FOR PLASTIC SERVICE PIPE, INSTALL MAIN STOP AT 45° ABOVE HORIZONTAL WITH A MINIMUM 1.2m LONG GOOSENECK.
- 2. DIRECT TAP DUCTILE IRON PIPE WITH APPROVED TOOL WITH STANDARD AWWA INLET THREAD.
- 3. SERVICE CONNECTIONS TO PLASTIC WATER MAINS SHALL BE MADE USING SERVICE SADDLES OR FACTORY MADE TEES.
- 4. COUPLINGS SHALL NOT BE PERMITTED UNLESS THE SERVICE LENGTH EXCEEDS 20m BETWEEN THE MAIN STOP AND CURB STOP.
- 5. ALL WATER SERVICES SHALL BE INSTALLED 90° TO THE LONGITUDINAL AXIS OF THE WATER MAIN.
- 6. BACKFILL MATERIAL WITHIN 500mm OF SERVICE BOX SHALL BE NATIVE OR IMPORTED, AS SPECIFIED.
- 7. ALL DIMENSIONS ARE IN MILLIMETERS UNLESS OTHERWISE NOTED.

## MUNICIPAL MASTER SPECIFICATIONS

WATER SERVICE CONNECTION
UP TO AN