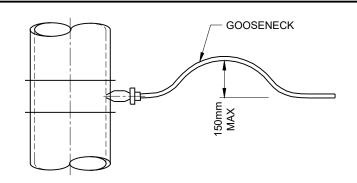

## HORIZONTAL GOOSENECK OPTION



## NOTES:

- 1. COUPLINGS SHALL BE NOT BE PERMITTED UNLESS THE SERVICE LENGTH EXCEEDS 20m BETWEEN THE MAIN STOP AND CURB STOP.
- 2. ALL WATER SERVICES SHALL BE INSTALLED 90° TO THE LONGITUDINAL AXIS OF THE WATER MAIN.
- 3. BACKFILL MATERIAL WITHIN 500mm OF SERVICE BOX SHALL BE NATIVE OR IMPORTED, AS SPECIFIED.
- 4. ALL DIMENSIONS ARE IN MILLIMETERS UNLESS OTHERWISE NOTED.

| MUNICIPAL MASTER |
|------------------|
| SPECIFICATIONS   |

| WATER SERVICE C | CONNECTION |
|-----------------|------------|
|-----------------|------------|

38, and 50mm DIAMETER SIZES

DRAWING NUMBER 04520

DATE: APRIL 2023 SCALE: N.T.S.