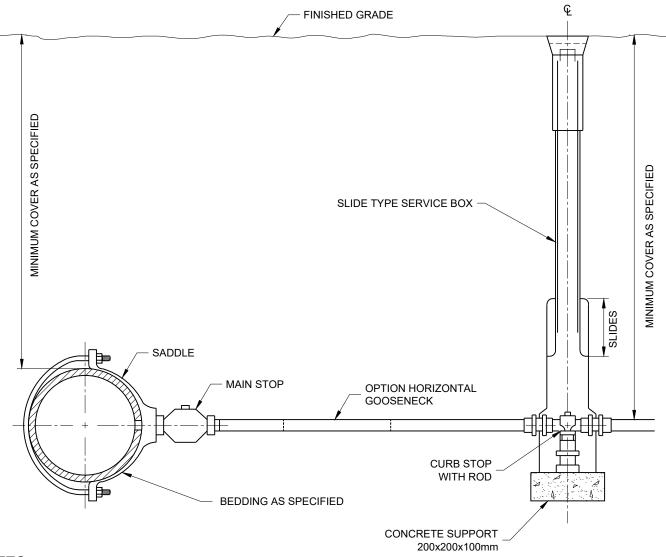

## HORIZONTAL GOOSENECK OPTION

## NOTES:

- 1. COUPLINGS SHALL BE NOT BE PERMITTED UNLESS THE SERVICE LENGTH EXCEEDS 20m BETWEEN THE MAIN STOP AND CURB STOP.
- 2. ALL WATER SERVICES SHALL BE INSTALLED 90° TO THE LONGITUDINAL AXIS OF THE WATER MAIN.
- 3. BACKFILL MATERIAL WITHIN 500mm OF SERVICE BOX SHALL BE NATIVE OR IMPORTED, AS SPECIFIED.
- 4. ALL DIMENSIONS ARE IN MILLIMETERS UNLESS OTHERWISE NOTED.

| MUNICIPAL MASTER |
|------------------|
| SPECIFICATIONS   |

| WATER SERVICE C | CONNECTION |
|-----------------|------------|
|-----------------|------------|

38, and 50mm DIAMETER SIZES

DRAWING NUMBER 04520