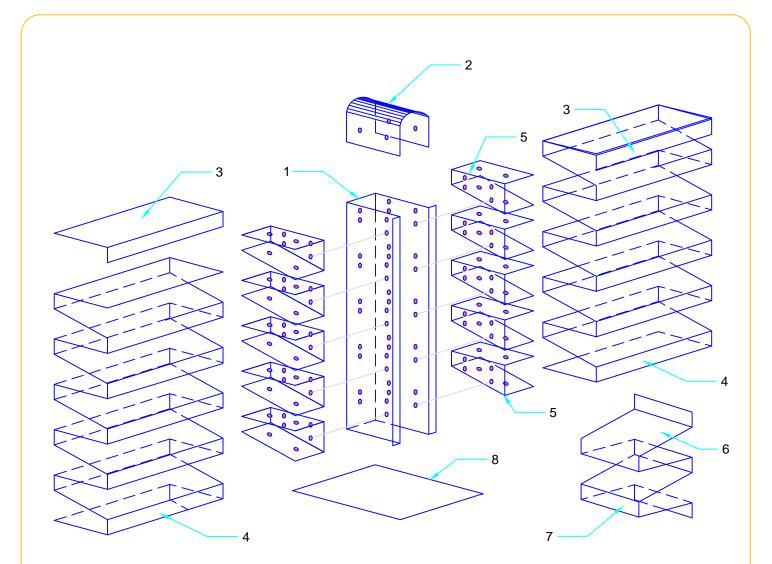

## LIST AND DESCRIPTION OF UNITS

| NAME |                        | DESCRIPTION                                                             |  |  |  |
|------|------------------------|-------------------------------------------------------------------------|--|--|--|
| 1    | VERTICAL CONNECTOR     | VERTICAL MEMBER CONNECTING ALL OTHER MEMBERS                            |  |  |  |
| 2    | VERTICAL CONNECTOR CAP | COVER FOR FRONT VERTICAL CONNECTOR                                      |  |  |  |
| 3    | STRINGER STIFFENER     | HORIZONTAL LONGITUDINAL MEMBERS IN FRONT AND REAR WALLS                 |  |  |  |
| 4    | STRINGER               | TOP FLANGE PROTECTOR                                                    |  |  |  |
| 5    | CONNECTING CHANNEL     | CONNECTOR FOR ATTACHING STRINGERS TO VERTICAL CONNECTORS                |  |  |  |
| 6    | SPACER                 | TRANSVERSE MEMBERS THAT SEPARATE THE FRONT AND REAR VERTICAL CONNECTORS |  |  |  |
| 7    | BOTTOM SPACER          | SPECIAL BOTTOM TRANSVERSE MEMBER                                        |  |  |  |
| 8    | GRADE PLATE            | INSTALLATION PLATE ON WHICH THE VERTICAL CONNECTORS REST                |  |  |  |
| 9    | 32 x 16 BOLTS          |                                                                         |  |  |  |
| 10   | 16 NUTS                |                                                                         |  |  |  |
| 11   | 16 SPRING NUTS         |                                                                         |  |  |  |