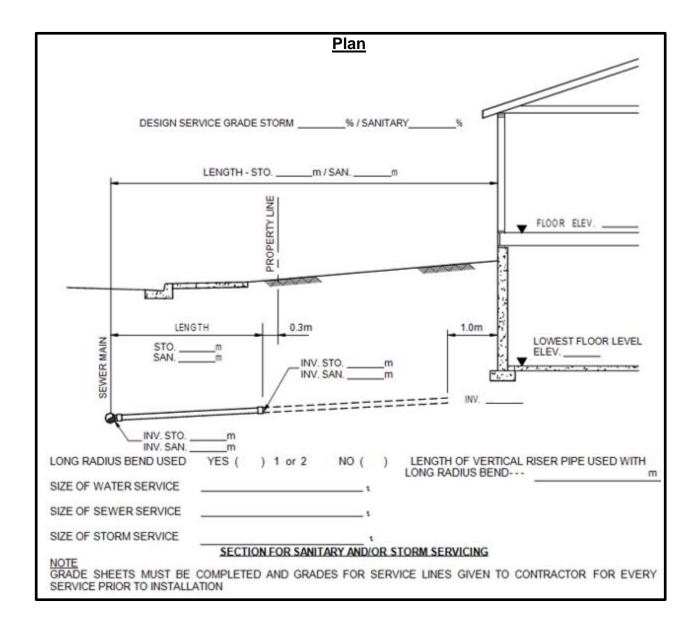

## Division of Municipal Infrastructure Form 17 – House Servicing Interview

Page 2 of 2 March 2022

| Street Address: | Date of Installation: |
|-----------------|-----------------------|
|-----------------|-----------------------|

Sketch of house. Indicate location of: well, underground piping, alignment of new sewer and water, (and storm sewer) services, ties to curb and/or sewer(s) as-built.