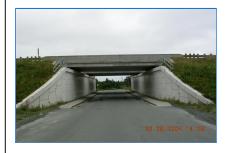

## **BRIDGE PHOTOS**

SUBSTRUCTURE

**Condition:** F2 - Fair **Bearings:** F1 - Fair

**Bearing Seat:** F2 - Fair

Comments: - Bearings likely undersized

SUPERSTRUCTURE

**Condition:** F2 - Fair **Expansion Joints:** F1 - Fair