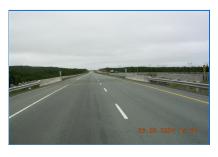

## **BRIDGE PHOTOS**

SUBSTRUCTURE

**Condition:** F2 - Fair **Bearings:** F1 - Fair

**Bearing Seat:** F2 - Fair

Comments: - Bearings likely undersized

SUPERSTRUCTURE

**Condition:** F2 - Fair **Expansion Joints:** F1 - Fair