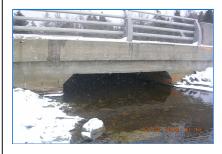

## **BRIDGE PHOTOS**

SUBSTRUCTURE

Condition: F2 - Fair Bearings: I - Inapplicable

Bearing Seat: I - Inapplicable

Comments: Original structure extended approximately 2.0m upstream and downstream. Assumed condition of buried and

submerged reinforcement concrete frame leg footings.

SUPERSTRUCTURE

Condition: F2 - Fair Expansion Joints: I - Inapplicable

Comments: Some light spalling and honey combing on all four wingwalls.

**DECK** 

 Condition:
 F2 - Fair
 Curbs:
 F2 - Fair

**Hand Rail:** F2 - Fair **Roadway Condition:** F2 - Fair

| Approach Rail:                                                                                                                                                                                                                                                                                                                                      | I - Inapplicable                                                                                                                                                                                                                                                                                                                                                                                                                                                                                                                                                                                                                                                                                                                                                                                                                                                                                                                                                                                                                                                                                                                                                                                                                                                                                                                                                                                                                                                                                                                                                                                                                                                                                                                                                                                                                                                                                                                                                                                                                                                                                                              |                                     |                                                                                                                                                                                       |
|-----------------------------------------------------------------------------------------------------------------------------------------------------------------------------------------------------------------------------------------------------------------------------------------------------------------------------------------------------|-------------------------------------------------------------------------------------------------------------------------------------------------------------------------------------------------------------------------------------------------------------------------------------------------------------------------------------------------------------------------------------------------------------------------------------------------------------------------------------------------------------------------------------------------------------------------------------------------------------------------------------------------------------------------------------------------------------------------------------------------------------------------------------------------------------------------------------------------------------------------------------------------------------------------------------------------------------------------------------------------------------------------------------------------------------------------------------------------------------------------------------------------------------------------------------------------------------------------------------------------------------------------------------------------------------------------------------------------------------------------------------------------------------------------------------------------------------------------------------------------------------------------------------------------------------------------------------------------------------------------------------------------------------------------------------------------------------------------------------------------------------------------------------------------------------------------------------------------------------------------------------------------------------------------------------------------------------------------------------------------------------------------------------------------------------------------------------------------------------------------------|-------------------------------------|---------------------------------------------------------------------------------------------------------------------------------------------------------------------------------------|
| Comments:                                                                                                                                                                                                                                                                                                                                           | Light scrapes and dents to aluminum hazards especially upstream. Small hazard markers on one corner of structure. No guide rail at approach or exit. Some narrow cracks and light efflon deposits in deck soffit.                                                                                                                                                                                                                                                                                                                                                                                                                                                                                                                                                                                                                                                                                                                                                                                                                                                                                                                                                                                                                                                                                                                                                                                                                                                                                                                                                                                                                                                                                                                                                                                                                                                                                                                                                                                                                                                                                                             |                                     |                                                                                                                                                                                       |
| HYDROLOGY                                                                                                                                                                                                                                                                                                                                           |                                                                                                                                                                                                                                                                                                                                                                                                                                                                                                                                                                                                                                                                                                                                                                                                                                                                                                                                                                                                                                                                                                                                                                                                                                                                                                                                                                                                                                                                                                                                                                                                                                                                                                                                                                                                                                                                                                                                                                                                                                                                                                                               |                                     |                                                                                                                                                                                       |
| Water Velocity:                                                                                                                                                                                                                                                                                                                                     | 0.1 <b>m/s</b>                                                                                                                                                                                                                                                                                                                                                                                                                                                                                                                                                                                                                                                                                                                                                                                                                                                                                                                                                                                                                                                                                                                                                                                                                                                                                                                                                                                                                                                                                                                                                                                                                                                                                                                                                                                                                                                                                                                                                                                                                                                                                                                | Ice Problem:                        | N - No Problem                                                                                                                                                                        |
| Water Depth:                                                                                                                                                                                                                                                                                                                                        | 0.5 <b>m</b>                                                                                                                                                                                                                                                                                                                                                                                                                                                                                                                                                                                                                                                                                                                                                                                                                                                                                                                                                                                                                                                                                                                                                                                                                                                                                                                                                                                                                                                                                                                                                                                                                                                                                                                                                                                                                                                                                                                                                                                                                                                                                                                  | Scour Problem:                      | N - No Problem                                                                                                                                                                        |
| Waterway:                                                                                                                                                                                                                                                                                                                                           | 01 - Adequate                                                                                                                                                                                                                                                                                                                                                                                                                                                                                                                                                                                                                                                                                                                                                                                                                                                                                                                                                                                                                                                                                                                                                                                                                                                                                                                                                                                                                                                                                                                                                                                                                                                                                                                                                                                                                                                                                                                                                                                                                                                                                                                 | Debris Problem:                     | N - No Problem                                                                                                                                                                        |
| Comments:                                                                                                                                                                                                                                                                                                                                           | Some light sholder erosion at corners of the structure. Slight gabion retaining walls on 3 corners of the structure. Some bulging in downstream gabion baskets.                                                                                                                                                                                                                                                                                                                                                                                                                                                                                                                                                                                                                                                                                                                                                                                                                                                                                                                                                                                                                                                                                                                                                                                                                                                                                                                                                                                                                                                                                                                                                                                                                                                                                                                                                                                                                                                                                                                                                               |                                     |                                                                                                                                                                                       |
| REPLACEMENT/REHAB                                                                                                                                                                                                                                                                                                                                   | ILITATION                                                                                                                                                                                                                                                                                                                                                                                                                                                                                                                                                                                                                                                                                                                                                                                                                                                                                                                                                                                                                                                                                                                                                                                                                                                                                                                                                                                                                                                                                                                                                                                                                                                                                                                                                                                                                                                                                                                                                                                                                                                                                                                     |                                     |                                                                                                                                                                                       |
| Next Rehab. Date:                                                                                                                                                                                                                                                                                                                                   | 2019                                                                                                                                                                                                                                                                                                                                                                                                                                                                                                                                                                                                                                                                                                                                                                                                                                                                                                                                                                                                                                                                                                                                                                                                                                                                                                                                                                                                                                                                                                                                                                                                                                                                                                                                                                                                                                                                                                                                                                                                                                                                                                                          | Replacement Year                    | ·: 2030                                                                                                                                                                               |
| Antic. Rehab. Cost:                                                                                                                                                                                                                                                                                                                                 | \$40                                                                                                                                                                                                                                                                                                                                                                                                                                                                                                                                                                                                                                                                                                                                                                                                                                                                                                                                                                                                                                                                                                                                                                                                                                                                                                                                                                                                                                                                                                                                                                                                                                                                                                                                                                                                                                                                                                                                                                                                                                                                                                                          | Replacement Cos                     | t: \$300                                                                                                                                                                              |
| Recommendations:                                                                                                                                                                                                                                                                                                                                    | Repair section of aluminum rail on upstream end. Install approach and exit rail C/W hazard markers. Repair asphalt on deck and approaches                                                                                                                                                                                                                                                                                                                                                                                                                                                                                                                                                                                                                                                                                                                                                                                                                                                                                                                                                                                                                                                                                                                                                                                                                                                                                                                                                                                                                                                                                                                                                                                                                                                                                                                                                                                                                                                                                                                                                                                     |                                     |                                                                                                                                                                                       |
| OBSERVATIONS                                                                                                                                                                                                                                                                                                                                        |                                                                                                                                                                                                                                                                                                                                                                                                                                                                                                                                                                                                                                                                                                                                                                                                                                                                                                                                                                                                                                                                                                                                                                                                                                                                                                                                                                                                                                                                                                                                                                                                                                                                                                                                                                                                                                                                                                                                                                                                                                                                                                                               |                                     |                                                                                                                                                                                       |
| Overall Condition:                                                                                                                                                                                                                                                                                                                                  | F2 - Fair                                                                                                                                                                                                                                                                                                                                                                                                                                                                                                                                                                                                                                                                                                                                                                                                                                                                                                                                                                                                                                                                                                                                                                                                                                                                                                                                                                                                                                                                                                                                                                                                                                                                                                                                                                                                                                                                                                                                                                                                                                                                                                                     | Requires Further Inspection:        | No                                                                                                                                                                                    |
| Additional Observations:                                                                                                                                                                                                                                                                                                                            |                                                                                                                                                                                                                                                                                                                                                                                                                                                                                                                                                                                                                                                                                                                                                                                                                                                                                                                                                                                                                                                                                                                                                                                                                                                                                                                                                                                                                                                                                                                                                                                                                                                                                                                                                                                                                                                                                                                                                                                                                                                                                                                               |                                     |                                                                                                                                                                                       |
| LEGEND: Condition Definitions:  1 - "Good - [discontinued code]. 2 - "Fair - [discontinued code]. 3 - "Poor - [discontinued code]. 4 - "Unsafe - [discontinued code]. G - Good. PHOTO GUIDELINES: Inspection Photos: Please provide photos using guideling any tem wnich inspector of All Items noted above as beautiful any evidence of Known ice. | F2 - Fair. C - Unsafe (C F1 - Fair. U - Uninspec P3 - Poor. I - Inapplicab P1 - Poor. P - Poor. | Closed to Public).<br>table.<br>le. | Problem Definitions: N - No Problem. P - Possible Problem. K - Known Problem. NA - Not Applicable.  Category Definitions: Maint Maintenance. Eng Engineering. Office - Bridge Office. |
| INSPECTION PHOTOS                                                                                                                                                                                                                                                                                                                                   |                                                                                                                                                                                                                                                                                                                                                                                                                                                                                                                                                                                                                                                                                                                                                                                                                                                                                                                                                                                                                                                                                                                                                                                                                                                                                                                                                                                                                                                                                                                                                                                                                                                                                                                                                                                                                                                                                                                                                                                                                                                                                                                               |                                     |                                                                                                                                                                                       |