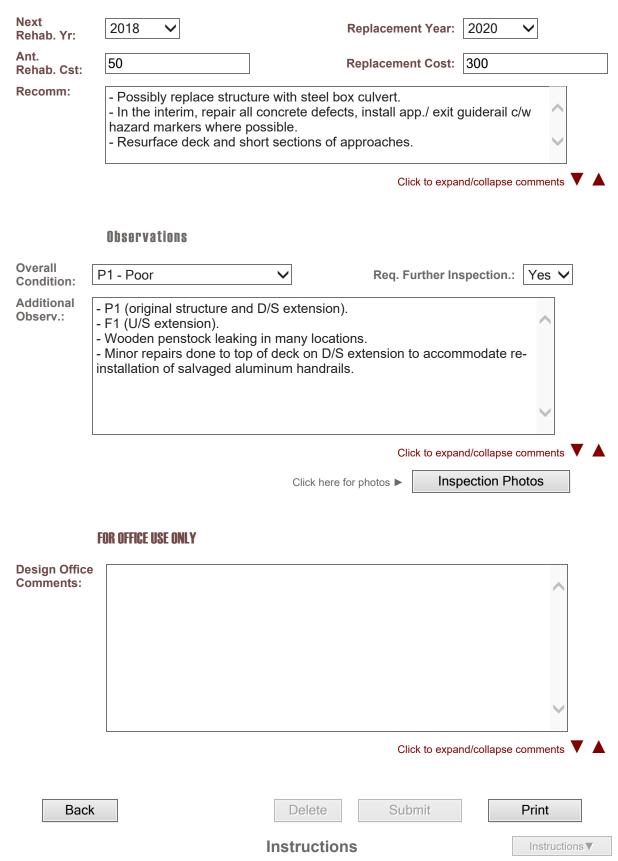

Replacement/Rehab

Please **Log Out** of the Highway Design Inspection Administration website when you have finished. To log off click on the log out key below.

\*Recommended: Please use custom Back buttons where applicable.