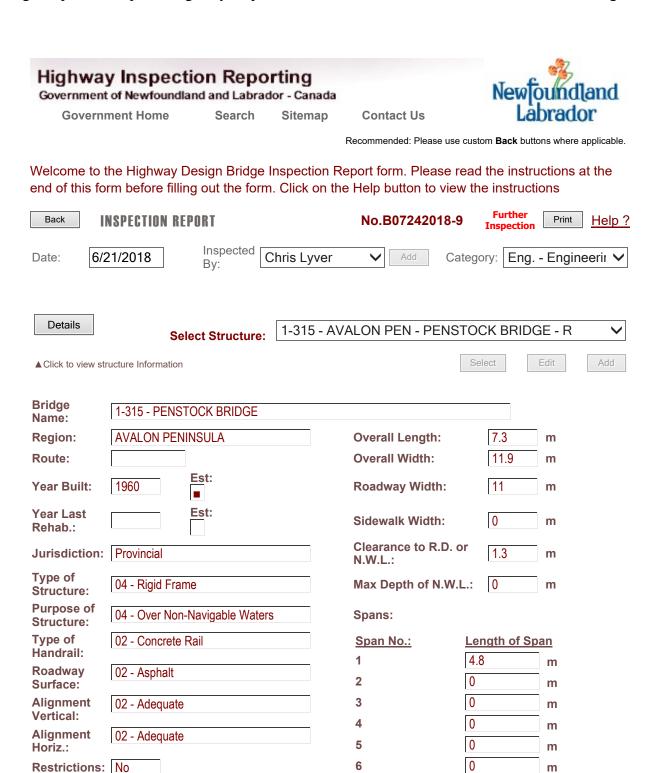

Click here for photos ▶

Substructure

Describe Restrictions:

Structure Photos

| Condition:                            | F1 - Fa                                                                                                                                                                                                                                                            | nir                                   |     | ~  | Bearings           | I - Inapplicable               | ~             |  |
|---------------------------------------|--------------------------------------------------------------------------------------------------------------------------------------------------------------------------------------------------------------------------------------------------------------------|---------------------------------------|-----|----|--------------------|--------------------------------|---------------|--|
|                                       |                                                                                                                                                                                                                                                                    |                                       |     |    | Bearing<br>Seat:   | I - Inapplicable               | ~             |  |
| Insp.<br>Comments:                    | <ul> <li>Original structure extended U/S and D/S approx. 2-3m</li> <li>Access inside rigid frame restricted due to very low clearance.</li> <li>Assumed condition of buried reinforced frame leg footings (frame legs</li> </ul> Click to expand/collapse comments |                                       |     |    |                    |                                |               |  |
|                                       | Superstr                                                                                                                                                                                                                                                           | ucture                                |     |    |                    |                                |               |  |
| Condition:                            | P1 - Pc                                                                                                                                                                                                                                                            | oor                                   |     | ~  | Expansion Joints:  | I - Inapplicable               | ~             |  |
| Insp.<br>Comments:                    | - Severe disintegration/ delamin./ spalling continues to original U/S frame legs and faces of D/S frame legs with severe rusting to exposed reinforcement.                                                                                                         |                                       |     |    |                    |                                |               |  |
|                                       |                                                                                                                                                                                                                                                                    | Click to expand/collapse comments ▼ ▲ |     |    |                    |                                |               |  |
|                                       | Deck/App                                                                                                                                                                                                                                                           | proach                                |     |    |                    |                                |               |  |
| Condition:                            | P1 - Pc                                                                                                                                                                                                                                                            | oor                                   |     | ~  | Curb<br>Condition: | I - Inapplicable               | ~             |  |
| Hand Rail Condition:                  | F1 - Fa                                                                                                                                                                                                                                                            | nir                                   |     | ~  | Roadway Condition: | I - Inapplicable               | ~             |  |
| Approach Rail Condition:              | I - Inap                                                                                                                                                                                                                                                           | plicable                              | Э   | ~  |                    |                                |               |  |
| Insp.<br>Comments:                    | - Severe disintegration/ delamin./ spalling with medium/ severe rusting to exposed beam and reinf. continues to deck fascia (original, U/S, extens. D/S) Upstream extension remains in fair condition.                                                             |                                       |     |    |                    |                                |               |  |
| Click to expand/collapse comments ▼ ▲ |                                                                                                                                                                                                                                                                    |                                       |     |    |                    |                                |               |  |
| Hydrology                             |                                                                                                                                                                                                                                                                    |                                       |     |    |                    |                                |               |  |
| Water<br>Velocity:                    | 0.1                                                                                                                                                                                                                                                                | m/s                                   | n/a |    | Waterway:          | 01 - Adequate                  | ~             |  |
| Water<br>Depth:                       | 0.1                                                                                                                                                                                                                                                                | m                                     | n/a |    | Ice Problem:       | N - No Problem                 | ~             |  |
|                                       |                                                                                                                                                                                                                                                                    |                                       |     | Sc | our Problem:       | P - Possible Problem           | ~             |  |
|                                       | Debris Probl                                                                                                                                                                                                                                                       |                                       |     |    |                    | N - No Problem                 | ~             |  |
| Insp.<br>Comments:                    |                                                                                                                                                                                                                                                                    |                                       |     |    |                    |                                |               |  |
|                                       |                                                                                                                                                                                                                                                                    |                                       |     |    | C                  | click to expand/collapse comme | ents <b>V</b> |  |
|                                       |                                                                                                                                                                                                                                                                    |                                       |     |    |                    |                                |               |  |