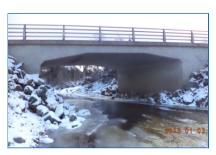

## **BRIDGE PHOTOS**

## SUBSTRUCTURE

Condition: F2 - Fair Bearings: I - Inapplicable

Bearing Seat: I - Inapplicable

**Comments:** Concrete abutments and wingwalls. Some delaminations abutment one wall, a few light cracks.

SUPERSTRUCTURE

Condition: F2 - Fair Expansion Joints: I - Inapplicable

Comments: Reinforced arched concrete deck, light cracking.

**DECK** 

**Condition:** F2 - Fair **Curbs:** F2 - Fair

**Hand Rail:** F2 - Fair **Roadway Condition:** F2 - Fair

Approach Rail: F2 - Fair

Comments: Concrete deck with asphalt wearing surface. Some minor settlement at the approaches with some cracking in the

asphalt. 4 rail aluminum hand rail with concrete end blocks, some impact spalls on concrete and scrapes on the rail. Approach rail has alders grown through. Curbs have cracks behind most hand rail anchorages, some efflorescence. handrail on Abutment 2 right and 1 left is lapped incorrectly next to end block. Michigan shoes