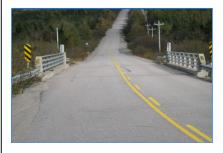

: Est: No

Region: CENTRAL EAST

Jurisdiction: Provincial

Type of Structure: 04 - Rigid Frame

Purpose of Structure: 04 - Over Non-Navigable Waters

Type of Handrail: 01 - Aluminum Rail
Roadway Surface: 02 - Asphalt
Alignment Vertical: 01 - Good
Alignment Horizontal: 01 - Good

Restrictions: No

Overall Length:

24.2 **m** 

Overall Width:

9.4 **m** 

Roadway Width:

8.4 **m** 

Sidewalk Width:

0 **m** 

Clearance to R.D. or

3 **m** 

Max Depth of N.W.L.:

1 m

Spans:

N.W.L.:

| Span No.: | <u>Length</u> | Span No.: | <u>Length</u> |
|-----------|---------------|-----------|---------------|
| 1         | 11.4          | 4         | 0             |
| 2         | 0             | 5         | 0             |
| 3         | 0             | 6         | 0             |

## **BRIDGE PHOTOS**





























## SUBSTRUCTURE

Condition: F2 - Fair Bearings: I - Inapplicable

Bearing Seat: I - Inapplicable

**Comments:** Concrete abutments and wingwalls. Some delaminations abutment one wall, a few light cracks.

SUPERSTRUCTURE

Condition: F2 - Fair Expansion Joints: I - Inapplicable

Comments: Reinforced arched concrete deck, light cracking.

**DECK** 

**Condition:** F2 - Fair **Curbs:** F2 - Fair

**Hand Rail:** F2 - Fair **Roadway Condition:** F2 - Fair

Approach Rail: F2 - Fair

Comments: Concrete deck with asphalt wearing surface. Some minor settlement at the approaches with some cracking in the

asphalt. 4 rail aluminum hand rail with concrete end blocks, some impact spalls on concrete and scrapes on the rail. Approach rail has alders grown through. Curbs have cr