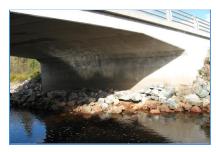

## SUBSTRUCTURE

Condition: F2 - Fair Bearings: I - Inapplicable

Bearing Seat: I - Inapplicable

**Comments:** Concrete abutments and wingwalls. Some delaminations abutment one wall, a few light cracks.

SUPERSTRUCTURE