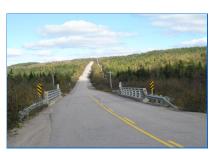

Approach Rail: F2 - Fair

Comments: Concrete deck with asphalt wearing surface. Some minor settlement at the approaches with some cracking in the

asphalt. 4 rail aluminum hand rail with concrete end blocks, some impact spalls on concrete and scrapes on the rail. Approach rail has alders grown through. Curbs have cracks behind most hand rail anchorages, some efflorescence. handrail on Abutment 2 right and 1 left is lapped incorrectly next to end block. Michigan shoes