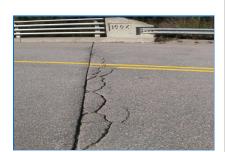

Approach Rail: F2 - Fair

Comments: Concrete deck with asphalt wearing surface. Some minor settlement at the approaches with some cracking in the

asphalt. 4 rail aluminum hand rail with concrete end blocks, some impact spalls on concrete and scrapes on the rail. Approach rail has alders grown through. Curbs have cracks behind most hand rail anchorages, some efflorescence. handrail on Abutment 2 right and 1 left is lapped incorrectly next to end block. Michigan shoes