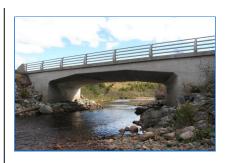

## **BRIDGE INFORMATION**

Site: 2-033 - GRAND LE PIERRE BROOK BRIDGE NO.1

Route: 211

Year Built: 1994 Est: No Year Last Rehab.: Est: No

Region: CENTRAL EAST

Jurisdiction: Provincial

Type of Structure: 04 - Rigid Frame

Condition: F2 - Fair Expansion Joints: I - Inapplicable

Comments: Reinforced arched concrete deck, light cracking.

**DECK** 

**Condition:** F2 - Fair **Curbs:** F2 - Fair

**Hand Rail:** F2 - Fair **Roadway Condition:** F2 - Fair

Approach Rail: F2 - Fair

Comments: Concrete deck with asphalt wearing surface. Some minor settlement at the approaches with some cracking in the

asphalt. 4 rail aluminum hand rail with concrete end blocks, some impact spalls on concrete and scrapes on the rail. Approach rail has alders grown through. Curbs have cracks behind most hand rail anchorages, some efflorescence. handrail on Abutment 2 right and 1 left is lapped incorrectly next to end block. Michigan shoes