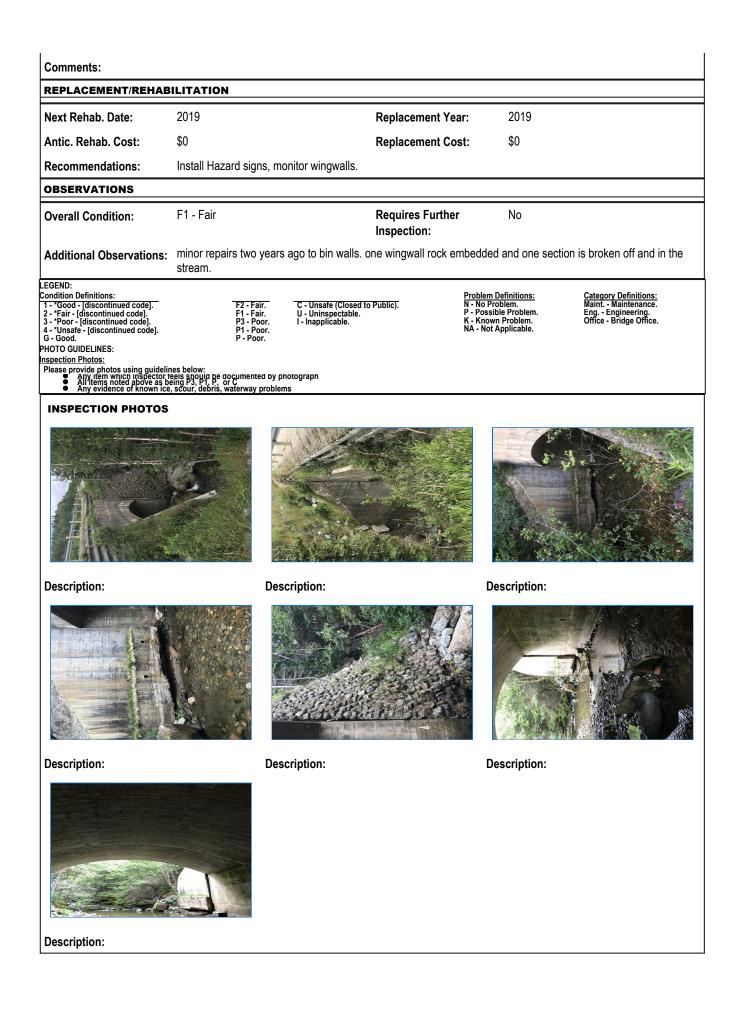

| Newfoundland<br>Labrador                  | GOVERNMENT OF<br>NEWFOUNDLAND<br>AND LABRADOR<br>Department of Transportation and Infrastructure |           | BRIDGE INSPECTION REPORT<br>B08222019-7<br>Category: Eng Engineering |                         |                        |               |        |
|-------------------------------------------|--------------------------------------------------------------------------------------------------|-----------|----------------------------------------------------------------------|-------------------------|------------------------|---------------|--------|
| Date: 7/11/2019                           | Inspected By: Terrance (                                                                         |           |                                                                      |                         |                        |               |        |
| BRIDGE INFORMATION                        |                                                                                                  |           |                                                                      |                         |                        |               |        |
| Site:                                     | TCH-079 - OVERFALLS BF                                                                           | OOK CULVE | रा                                                                   |                         |                        |               |        |
| Route:                                    |                                                                                                  |           |                                                                      | Overall Leng            | gth:                   | 10 <b>m</b>   |        |
| Year Built:                               | 1965                                                                                             | Est: Yes  |                                                                      | Overall Wid             | th:                    | 18.4 <b>m</b> |        |
| Year Last Rehab.:                         | 1998                                                                                             | Est: No   |                                                                      | Roadway W               | idth:                  | 10 <b>m</b>   |        |
| Region:                                   | WEST COAST/NORTHERN                                                                              | 1         |                                                                      | Sidewalk W              |                        | 0 <b>m</b>    |        |
| Jurisdiction:                             | Provincial                                                                                       |           |                                                                      | Clearance to<br>N.W.L.: | o R.D. or              | 5.2 <b>m</b>  |        |
| Type of Structure:                        | 13 - Other                                                                                       |           |                                                                      | Max Depth o             | of N.W.L.:             | 0.3 <b>m</b>  |        |
| Purpose of Structure:                     | 03 - Over Navigable Waters                                                                       |           |                                                                      | Spans:                  |                        |               |        |
| Type of Handrail:                         | 06 - None                                                                                        |           |                                                                      | Span No.:               | <u>Length</u>          | Span No.:     | Length |
| Roadway Surface:                          | 02 - Asphalt                                                                                     |           |                                                                      | 1                       | 10                     | 4             | 0      |
| Alignment Vertical:                       | 01 - Good                                                                                        |           |                                                                      | 2                       | 0                      | 5             | 0      |
| Alignment Horizontal:                     | 01 - Good                                                                                        |           |                                                                      | 3                       | 0                      | 6             | 0      |
| Restrictions:                             | No                                                                                               |           |                                                                      |                         |                        |               |        |
| BRIDGE PHOTOS                             |                                                                                                  |           |                                                                      |                         |                        |               |        |
| SUBSTRUCTURE                              |                                                                                                  |           |                                                                      |                         |                        |               |        |
| Condition:                                | P3 - Poor                                                                                        |           | Bearings:                                                            | l - Ina                 | applicable             |               |        |
|                                           |                                                                                                  |           | Bearing Seat:                                                        | l - Ina                 | applicable             |               |        |
| Comments:                                 | Top 2 feet of wingwall has r<br>have begun to separate from                                      |           |                                                                      |                         |                        |               |        |
| SUPERSTRUCTURE                            |                                                                                                  |           |                                                                      |                         |                        |               |        |
| Condition:                                | F2 - Fair                                                                                        |           | Expansion Joints:                                                    | l - Ina                 | applicable             |               |        |
| Comments:                                 |                                                                                                  |           |                                                                      |                         |                        |               |        |
| DECK                                      |                                                                                                  |           |                                                                      |                         |                        |               |        |
| Condition:                                | F2 - Fair                                                                                        |           | Curbs:                                                               | l - Ina                 | applicable             |               |        |
| Hand Rail:                                | I - Inapplicable                                                                                 |           | Roadway Conditior                                                    | n: I - Ina              | applicable             |               |        |
| Approach Rail:                            | F2 - Fair                                                                                        |           |                                                                      |                         |                        |               |        |
| _                                         | Minor damage to approach                                                                         | rail      |                                                                      |                         |                        |               |        |
| Comments:                                 |                                                                                                  |           |                                                                      |                         |                        |               |        |
|                                           |                                                                                                  |           |                                                                      |                         |                        |               |        |
| Comments:<br>HYDROLOGY<br>Water Velocity: | 0 m/s                                                                                            |           | Ice Problem:                                                         | N - N                   | o Problem              |               |        |
| HYDROLOGY                                 | 0 m/s<br>0 m                                                                                     |           | Ice Problem:<br>Scour Problem:                                       |                         | o Problem<br>o Problem |               |        |