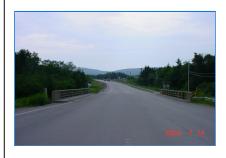

## **BRIDGE PHOTOS**

SUBSTRUCTURE

**Condition**: G - Good **Bearings**: G - Good

**Bearing Seat:** G - Good

Comments:

SUPERSTRUCTURE

Condition: G - Good Expansion Joints: U - Uninspectable

Comments:

**DECK** 

Condition: G - Good Curbs: G - Good

Hand Rail: G - Good Roadway Condition: G - Good

| Approach Rail:                                                                                                                                                                                                                                                                                                                         | G - Good                                                                                                                                                     |                                                                               |                              |                                                                          |                             |                                                                                            |
|----------------------------------------------------------------------------------------------------------------------------------------------------------------------------------------------------------------------------------------------------------------------------------------------------------------------------------------|--------------------------------------------------------------------------------------------------------------------------------------------------------------|-------------------------------------------------------------------------------|------------------------------|--------------------------------------------------------------------------|-----------------------------|--------------------------------------------------------------------------------------------|
| Comments:                                                                                                                                                                                                                                                                                                                              |                                                                                                                                                              |                                                                               |                              |                                                                          |                             |                                                                                            |
| HYDROLOGY                                                                                                                                                                                                                                                                                                                              |                                                                                                                                                              |                                                                               |                              |                                                                          |                             |                                                                                            |
| Water Velocity:                                                                                                                                                                                                                                                                                                                        | 0 <b>m/s</b>                                                                                                                                                 |                                                                               | Ice Problem:                 |                                                                          | N - No Problem              |                                                                                            |
| Water Depth:                                                                                                                                                                                                                                                                                                                           | 0 <b>m</b>                                                                                                                                                   |                                                                               | Scour Problem:               |                                                                          | N - No Problem              |                                                                                            |
| Waterway:                                                                                                                                                                                                                                                                                                                              | 01 - Adequate                                                                                                                                                |                                                                               | Debris Problem:              |                                                                          | N - No Problem              |                                                                                            |
| Comments:                                                                                                                                                                                                                                                                                                                              |                                                                                                                                                              |                                                                               |                              |                                                                          |                             |                                                                                            |
| REPLACEMENT/REHAE                                                                                                                                                                                                                                                                                                                      | BILITATION                                                                                                                                                   |                                                                               |                              |                                                                          |                             |                                                                                            |
| Next Rehab. Date:                                                                                                                                                                                                                                                                                                                      | 2021                                                                                                                                                         |                                                                               | Replacement Year             | r:                                                                       | 2021                        |                                                                                            |
| Antic. Rehab. Cost:                                                                                                                                                                                                                                                                                                                    | \$0                                                                                                                                                          |                                                                               | Replacement Cost             | t:                                                                       | \$0                         |                                                                                            |
| Recommendations:                                                                                                                                                                                                                                                                                                                       |                                                                                                                                                              |                                                                               |                              |                                                                          |                             |                                                                                            |
| OBSERVATIONS                                                                                                                                                                                                                                                                                                                           |                                                                                                                                                              |                                                                               |                              |                                                                          |                             |                                                                                            |
| Overall Condition:                                                                                                                                                                                                                                                                                                                     | G - Good                                                                                                                                                     |                                                                               | Requires Further Inspection: |                                                                          | No                          |                                                                                            |
| Additional Observations:                                                                                                                                                                                                                                                                                                               |                                                                                                                                                              |                                                                               |                              |                                                                          |                             |                                                                                            |
| LEGEND: Condition Definitions:  1 - *Good - (discontinued code). 2 - *Fair - (discontinued code). 3 - *Poor - [discontinued code]. 4 - *Unsafe - [discontinued code]. G - Good. PHOTO GUIDELINES: Inspection Photos: Please provide photos using guideli Any item which inspector All items noted above as b Any evidence of known tod | F2 - Fair.<br>F1 - Fair.<br>P3 - Poor.<br>P1 - Poor.<br>P - Poor.<br>reels should be documented by preing 73, 11 poor.<br>F, scour, debris, waterway problen | C - Unsafe (Closed tr<br>U - Uninspectable.<br>I - Inapplicable.<br>notograpn | Public).                     | Problem De<br>N - No Probi<br>P - Possible<br>K - Known F<br>NA - Not Ap | em.<br>Problem.<br>Problem. | Category Definitions:<br>Maint Maintenance.<br>Eng Engineering.<br>Office - Bridge Office. |
| INSPECTION PHOTOS                                                                                                                                                                                                                                                                                                                      |                                                                                                                                                              |                                                                               |                              |                                                                          |                             |                                                                                            |