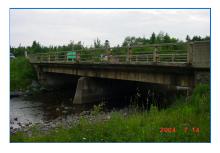

## **BRIDGE PHOTOS**

SUBSTRUCTURE

**Condition**: G - Good **Bearings**: G - Good

**Bearing Seat:** G - Good

Comments:

SUPERSTRUCTURE

Condition: G - Good Expansion Joints: U - Uninspectable

Comments:

**DECK** 

Condition: G - Good Curbs: G - Good

Hand Rail: G - Good Roadway Condition: G - Good

| Approach Rail:                                                                                                                                                                                                                                                                                                                         | G - Good                                                                                                                                                     |                                                                               |                              |                                                                          |                             |                                                                                            |
|----------------------------------------------------------------------------------------------------------------------------------------------------------------------------------------------------------------------------------------------------------------------------------------------------------------------------------------|--------------------------------------------------------------------------------------------------------------------------------------------------------------|-------------------------------------------------------------------------------|------------------------------|--------------------------------------------------------------------------|-----------------------------|--------------------------------------------------------------------------------------------|
| Comments:                                                                                                                                                                                                                                                                                                                              |                                                                                                                                                              |                                                                               |                              |                                                                          |                             |                                                                                            |
| HYDROLOGY                                                                                                                                                                                                                                                                                                                              |                                                                                                                                                              |                                                                               |                              |                                                                          |                             |                                                                                            |
| Water Velocity:                                                                                                                                                                                                                                                                                                                        | 0 <b>m/s</b>                                                                                                                                                 |                                                                               | Ice Problem:                 |                                                                          | N - No Problem              |                                                                                            |
| Water Depth:                                                                                                                                                                                                                                                                                                                           | 0 <b>m</b>                                                                                                                                                   |                                                                               | Scour Problem:               |                                                                          | N - No Problem              |                                                                                            |
| Waterway:                                                                                                                                                                                                                                                                                                                              | 01 - Adequate                                                                                                                                                |                                                                               | Debris Problem:              |                                                                          | N - No Problem              |                                                                                            |
| Comments:                                                                                                                                                                                                                                                                                                                              |                                                                                                                                                              |                                                                               |                              |                                                                          |                             |                                                                                            |
| REPLACEMENT/REHAE                                                                                                                                                                                                                                                                                                                      | BILITATION                                                                                                                                                   |                                                                               |                              |                                                                          |                             |                                                                                            |
| Next Rehab. Date:                                                                                                                                                                                                                                                                                                                      | 2021                                                                                                                                                         |                                                                               | Replacement Year             | r:                                                                       | 2021                        |                                                                                            |
| Antic. Rehab. Cost:                                                                                                                                                                                                                                                                                                                    | \$0                                                                                                                                                          |                                                                               | Replacement Cost             | t:                                                                       | \$0                         |                                                                                            |
| Recommendations:                                                                                                                                                                                                                                                                                                                       |                                                                                                                                                              |                                                                               |                              |                                                                          |                             |                                                                                            |
| OBSERVATIONS                                                                                                                                                                                                                                                                                                                           |                                                                                                                                                              |                                                                               |                              |                                                                          |                             |                                                                                            |
| Overall Condition:                                                                                                                                                                                                                                                                                                                     | G - Good                                                                                                                                                     |                                                                               | Requires Further Inspection: |                                                                          | No                          |                                                                                            |
| Additional Observations:                                                                                                                                                                                                                                                                                                               |                                                                                                                                                              |                                                                               |                              |                                                                          |                             |                                                                                            |
| LEGEND: Condition Definitions:  1 - *Good - (discontinued code). 2 - *Fair - (discontinued code). 3 - *Poor - [discontinued code]. 4 - *Unsafe - [discontinued code]. G - Good. PHOTO GUIDELINES: Inspection Photos: Please provide photos using guideli Any item which inspector All items noted above as b Any evidence of known tod | F2 - Fair.<br>F1 - Fair.<br>P3 - Poor.<br>P1 - Poor.<br>P - Poor.<br>reels should be documented by preing 73, 11 poor.<br>F, scour, debris, waterway problen | C - Unsafe (Closed tr<br>U - Uninspectable.<br>I - Inapplicable.<br>notograpn | Public).                     | Problem De<br>N - No Probi<br>P - Possible<br>K - Known F<br>NA - Not Ap | em.<br>Problem.<br>Problem. | Category Definitions:<br>Maint Maintenance.<br>Eng Engineering.<br>Office - Bridge Office. |
| INSPECTION PHOTOS                                                                                                                                                                                                                                                                                                                      |                                                                                                                                                              |                                                                               |                              |                                                                          |                             |                                                                                            |